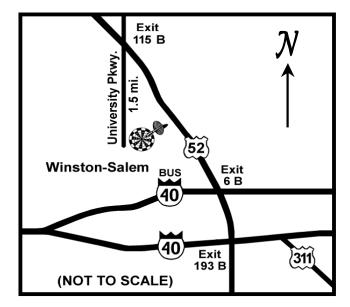

## Tournament Location: Break Time Billiards 336-744-9404

(In North Chase Shopping Ctr.) 5083 University Pkwy. Winston-Salem, NC 27106